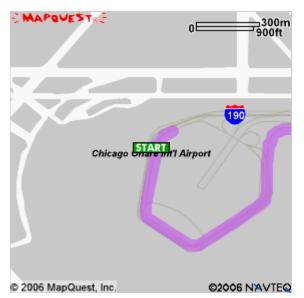

| Direction   | ons                                                                        | Distance   |
|-------------|----------------------------------------------------------------------------|------------|
| Total I     | Est. Time: 1 hour, 44 minutes Total Est. Distance: 95.34 miles             |            |
| START       | 1: Start out going NORTHEAST.                                              | 0.8 miles  |
| 6êð         | 2: Merge onto I-190 E toward CHICAGO LOOP.                                 | 1.5 miles  |
| 29Z         | 3: Merge onto I-294 S via EXIT 1D toward INDIANA (Portions toll).          | 16.1 miles |
| SOUTH<br>55 | 4: Merge onto I-55 S toward ST LOUIS.                                      | 27.2 miles |
| WEST        | 5: Merge onto I-80 W via EXIT 250B toward DES MOINES.                      | 44.9 miles |
| 81<br>EXIT  | 6: Take the IL-178 exit- EXIT 81- toward UTICA / LA SALLE.                 | 0.2 miles  |
| RAMP        | 7: Turn SLIGHT LEFT to take the ramp toward UTICA.                         | <0.1 miles |
| <b>(+)</b>  | 8: Turn LEFT onto IL-178 / E 8TH RD / CR-43. Continue to follow IL-178.    | 1.9 miles  |
| <b>(-)</b>  | 9: Turn LEFT to stay on IL-178.                                            | 0.1 miles  |
| <b>(</b>    | 10: Turn RIGHT onto CLARK ST / IL-178. Continue to follow IL-178.          | 2.1 miles  |
| END         | 11: End at Starved Rock Lodge<br>Route 71 & Route 178, Utica, IL 61373, US |            |
| Total I     | Est. Time: 1 hour, 44 minutes Total Est. Distance: 95.34 miles             |            |

## Chicago O'Hare International Airport (ORD): 773-686-2200

10000 Bessie Coleman Dr, Chicago, IL 60666, US