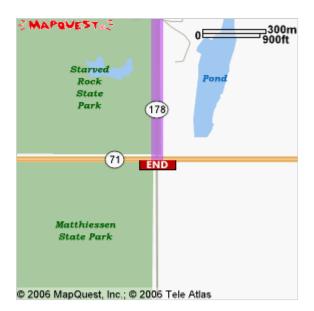

| Direction   | ons                                                                        | Distance   |
|-------------|----------------------------------------------------------------------------|------------|
| Total I     | Est. Time: 1 hour, 44 minutes Total Est. Distance: 95.34 miles             |            |
| START       | 1: Start out going NORTHEAST.                                              | 0.8 miles  |
| 6êð         | 2: Merge onto I-190 E toward CHICAGO LOOP.                                 | 1.5 miles  |
| 29Z         | 3: Merge onto I-294 S via EXIT 1D toward INDIANA (Portions toll).          | 16.1 miles |
| SOUTH<br>55 | 4: Merge onto I-55 S toward ST LOUIS.                                      | 27.2 miles |
| WEST        | 5: Merge onto I-80 W via EXIT 250B toward DES MOINES.                      | 44.9 miles |
| 81<br>EXIT  | 6: Take the IL-178 exit- EXIT 81- toward UTICA / LA SALLE.                 | 0.2 miles  |
| RAMP        | 7: Turn SLIGHT LEFT to take the ramp toward UTICA.                         | <0.1 miles |
| <b>(+)</b>  | 8: Turn LEFT onto IL-178 / E 8TH RD / CR-43. Continue to follow IL-178.    | 1.9 miles  |
| <b>(-)</b>  | 9: Turn LEFT to stay on IL-178.                                            | 0.1 miles  |
| <b>(</b>    | 10: Turn RIGHT onto CLARK ST / IL-178. Continue to follow IL-178.          | 2.1 miles  |
| END         | 11: End at Starved Rock Lodge<br>Route 71 & Route 178, Utica, IL 61373, US |            |
| Total I     | Est. Time: 1 hour, 44 minutes Total Est. Distance: 95.34 miles             |            |

## End:

**Starved Rock Lodge**: 815-667-4211 Route 71 & Route 178, Utica, IL 61373, US