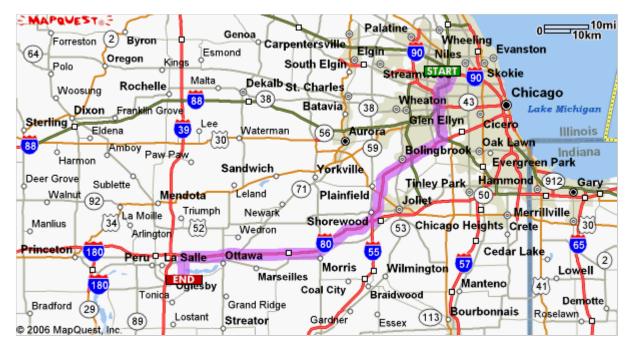

| Direction   | ons                                                                        | Distance   |
|-------------|----------------------------------------------------------------------------|------------|
| Total I     | Est. Time: 1 hour, 44 minutes Total Est. Distance: 95.34 miles             |            |
| START       | 1: Start out going NORTHEAST.                                              | 0.8 miles  |
| 6êð         | 2: Merge onto I-190 E toward CHICAGO LOOP.                                 | 1.5 miles  |
| 29Z         | 3: Merge onto I-294 S via EXIT 1D toward INDIANA (Portions toll).          | 16.1 miles |
| SOUTH<br>55 | 4: Merge onto I-55 S toward ST LOUIS.                                      | 27.2 miles |
| WEST        | 5: Merge onto I-80 W via EXIT 250B toward DES MOINES.                      | 44.9 miles |
| 81<br>EXIT  | 6: Take the IL-178 exit- EXIT 81- toward UTICA / LA SALLE.                 | 0.2 miles  |
| RAMP        | 7: Turn SLIGHT LEFT to take the ramp toward UTICA.                         | <0.1 miles |
| <b>(+)</b>  | 8: Turn LEFT onto IL-178 / E 8TH RD / CR-43. Continue to follow IL-178.    | 1.9 miles  |
| <b>(-)</b>  | 9: Turn LEFT to stay on IL-178.                                            | 0.1 miles  |
| <b>(</b>    | 10: Turn RIGHT onto CLARK ST / IL-178. Continue to follow IL-178.          | 2.1 miles  |
| END         | 11: End at Starved Rock Lodge<br>Route 71 & Route 178, Utica, IL 61373, US |            |
| Total I     | Est. Time: 1 hour, 44 minutes Total Est. Distance: 95.34 miles             |            |